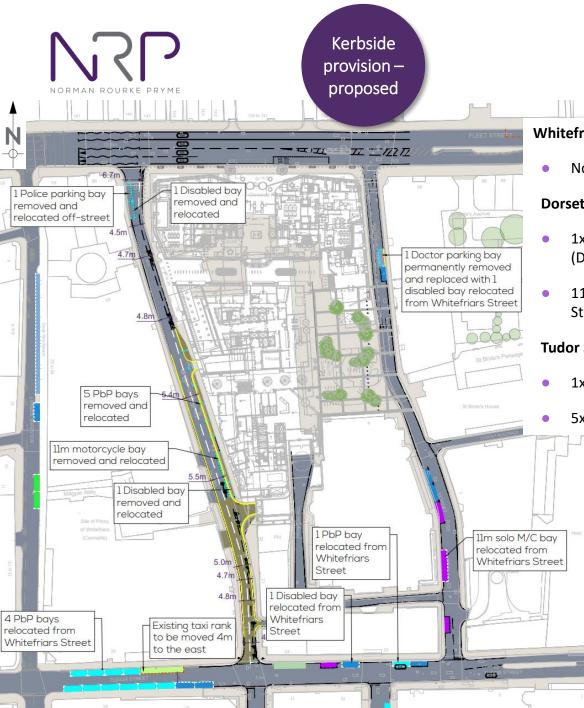

#### Whitefriars Street

No kerbside provision. All existing bays removed and relocated.

#### **Dorset Rise**

- 1x Doctor bay (DRSC1) removed and replaced with 1x Disabled bay (DWF1) from Whitefriars Street.
- 11m solo motorcycle parking bay (MWF1) relocated from Whitefriars Street.

#### **Tudor Street**

- 1x Disabled bay (DWF2) relocated from Whitefriars Street.
- 5x Pay-by-Phone bays (WF1-5) relocated from Whitefriars Street.

#### Kerbside summary – Whitefriars

• All marked bays on Whitefriars to be relocated to Tudor Street or Dorset Rise.

| Kerbside<br>summary | Whitefriars Street |        | Tudor Street |        | Salisbury Court |        | Dorset Rise |        | TOTAL |        |
|---------------------|--------------------|--------|--------------|--------|-----------------|--------|-------------|--------|-------|--------|
|                     | Lost               | Gained | Lost         | Gained | Lost            | Gained | Lost        | Gained | Lost  | Gained |
| Pay-by-phone        | 5                  | 0      | 0            | 5      | 0               | 0      | 0           | 0      | 0     | 0      |
| Disabled            | 2                  | 0      | 0            | 1      | 0               | 1      | 0           | 0      | 0     | 0      |
| Police              | 1                  | 0      | 0            | 0      | 0               | 0      | 0           | 0      | 1*    | 0      |
| Motorcycle          | 11                 | 0      | 0            | 0      | 0               | 0      | 0           | 11     | 0     | 0      |
| Doctor              | 0                  | 0      | 0            | 0      | 1               | 0      | 0           | 0      | 1     | 0      |
| Single yellow       | 23                 | 0      | 6            | 0      | 0               | 0      | 2           | 0      | 31    | 0      |
| Double yellow       | 0                  | 33     | 1            | 0      | 0               | 0      | 2           | 0      | 0     | 30     |

\* Police bay to be removed from on-street and relocated to within Salisbury Square development.